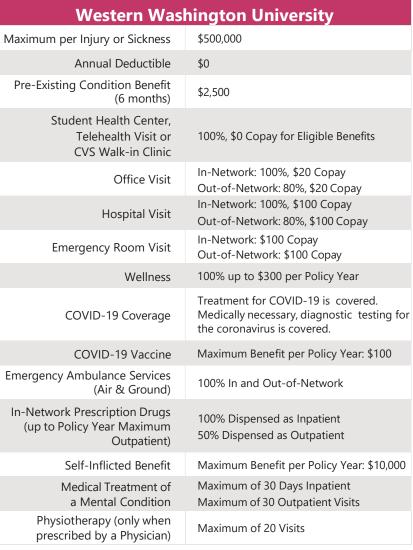

rgency Services** (SES) An Assist America Partner

1-877-488-9833

In the event of an emergency, SES offers a wide variety of services at no additional charge to the student.

- Medical Evacuation or Transport
- Compassionate Family Visit
- Repatriation of Mortal Remains



#### Teladoc

Medical Help Line

1-800-835-2362

Speak with a licensed doctor by web, phone, or mobile app in minutes.

- 24/7 anytime, anywhere
- Treats general medical conditions
- Can prescribe medicine over the phone



#### **TELUS Health**

(Formerly known as LifeWorks) Counseling Services

1-866-743-7732

Student Support Advisors can help you anytime, anywhere with:

- Adapting to new cultures
- Being successful at school
- Relationships with friends and family
- Stress, anxiety, sadness, loneliness, and more







## **Plan & Contact Information**

www.lewermark.com/wwu lewermarksupport@lewer.com | 1-800-821-7710



#### Find a Doctor in Aetna Network

www.lewermark.com/find-a-doctor-or-pharmacy-aetna/



### **Claims & Insurance ID Card**

www.lewermark.com/student-login/